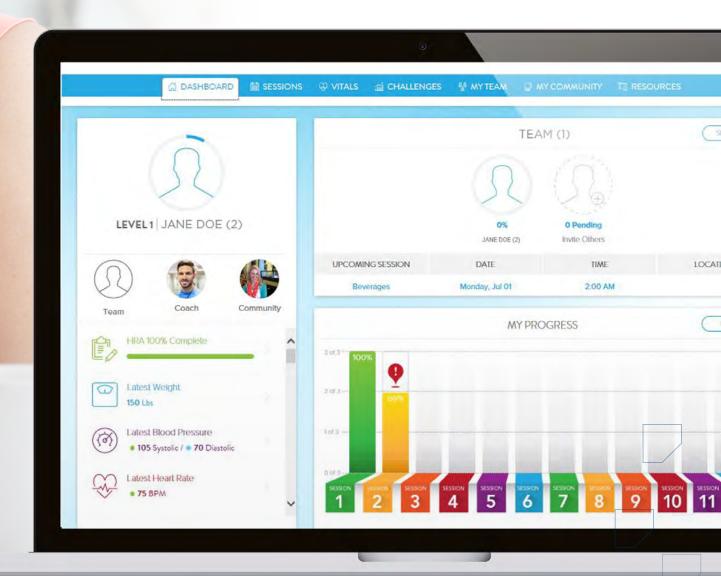

# Online wellness portal

Members have access to an online wellness tools, where they can complete a health assessment and select areas of interest. The site analyzes the member's health assessment results to generate a personalized health and well-being activities plan – while offering added online engagement tools and support.

#### Connected for employers

Build involvement: Utilize the "Community" feature to connect with your employees and show you're committed to their personal health and wellness success.