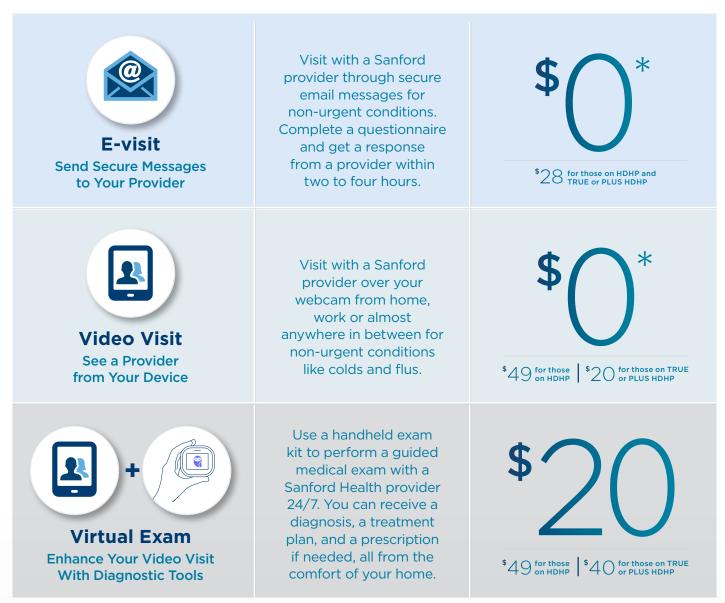

# Virtual care

Offered with all our plans, every Sanford Health Plan member has access to 24-hour, 7-day-a-week virtual care – holidays included.

Virtual care is available to Members located in SD, ND, MN, IA, and NE. Virtual Exams are available in SD, ND, MN, IA, and NE.

\*Sanford Health Plan members save money with \$0 co-pays for e-visits and video visits through Sanford Health providers. Other contract providers may charge slightly higher rates. Some exclusions apply; call Sanford Health Plan at (800) 752-5863/TTY/TDD: 1-877-652-1844 for more information.

<sup>\*\*</sup>Video visit and e-visit availability may vary by state.