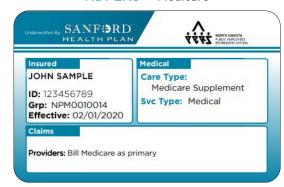

#### NDPERS - Medicare

# Sanford Health Plan ID cards

Submit claims to: Sanford Health Plan, PO Box 91110, Sioux Falls, SD 57109

- Medicare plans bill Medicare first.
- For providers outside the Sanford Health Plan service area, if there is an address along with a network logo, submit claims to that address.